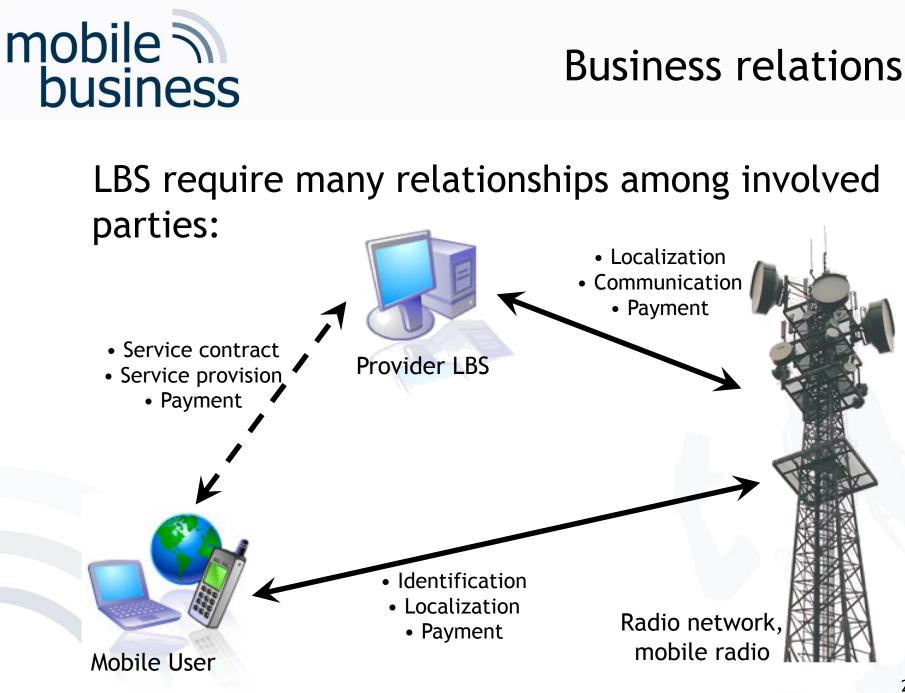

**Business relations** 

Architecture of the added value

If you are planning to provide a LBS,

WHICH FACTORS ARE RELEVANT FOR YOU AS A SERVICE PROVIDER IN ORDER TO CHOOSE A POSITIONING METHOD FOR YOUR SERVICE?