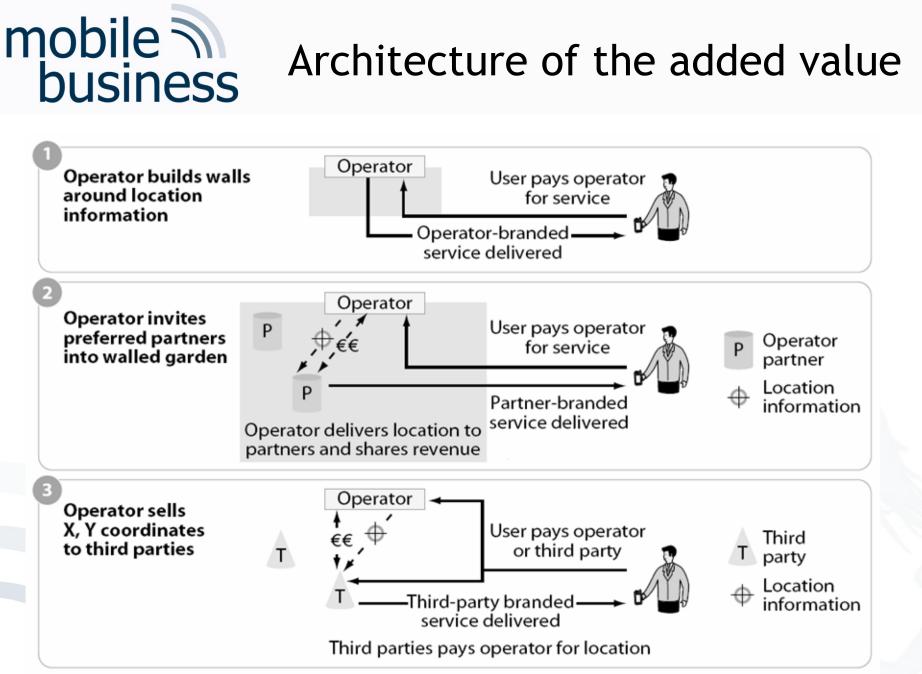

**Business relations** 

Architecture of the added value

If you are planning to provide a LBS,

WHICH FACTORS ARE RELEVANT FOR YOU AS A SERVICE PROVIDER IN ORDER TO CHOOSE A POSITIONING METHOD FOR YOUR SERVICE?

#### (2) Architecture of added value

- How is the manufacturing of the output presented?
- In which configuration is the output produced?