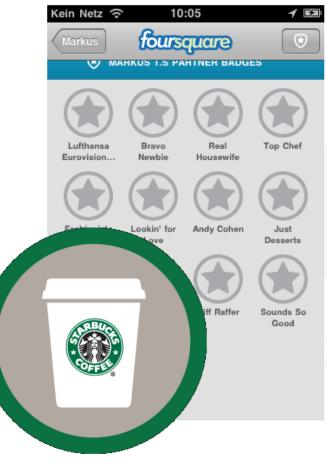

|
| Here and H<br>Here and Here and H | UU                     | Das wahrscheinlich beste<br>italienische Restaurant in<br>Bockenheim. Tolle Salatvariationen,<br>die Pasta ist großartig, das Ambiente |



### Example 2: Foursquare Check-In

Telekom 🔶 10:00 1 52 foursquare ORTE In Deiner Nähe Campus Westend / I.G. Farben Ca... Grüneburgplatz 1 638 Meter Rechts- und Wirtschaftswissensch... 435 Meter Chair Of Mobile Business & Multil... 1 479 Meter größter REWE Deutschlands Eschersheimer Landstr. 223 350 Meter 11 Sonderangebote in der Nähe 0)) Kallestraße 13, 60320 Frankfurt, Germany  $\bigcirc$ 673  $(\mathbb{Z})$ .... Freunde Orte Erkunden To-Do-Liste Markus





### Example 2 - Foursquare Gaming and Honor

### **General Badges**



### **Partner Badges**



### Example 2 - Foursquare Special Offers

Mayor Special

| .utl AT&T 3G            | 1:46 PM                       | *           | 79% 💷              |
|-------------------------|-------------------------------|-------------|--------------------|
| Places                  | Pluto's                       | ;           |                    |
| Pluto's<br>3055 Olin Av | e. (at Winches                | NE          | ECIAL<br>ARBY<br>→ |
| Check in                | People                        | Details     | Tips               |
|                         | e got you @ F<br>heckin here! | Pluto's. Th | is is              |
| YOUR SCOR               | ₹E                            |             |                    |
| 🔤 First                 | time @ Pluto'                 | s! (+5)     |