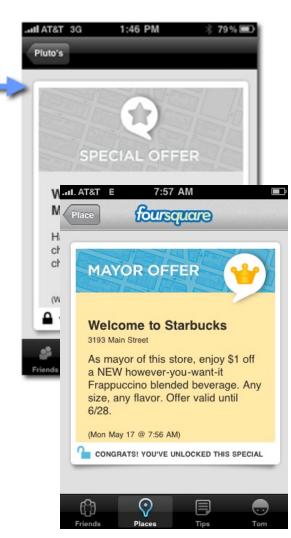

### Example 2 - Foursquare Special Offers

Mayor Special

| .utl AT&T 3G            | 1:46 PM                       | *           | 79% 💷              |
|-------------------------|-------------------------------|-------------|--------------------|
| Places                  | Pluto's                       | ;           |                    |
| Pluto's<br>3055 Olin Av | e. (at Winches                | NE          | ECIAL<br>ARBY<br>→ |
| Check in                | People                        | Details     | Tips               |
|                         | e got you @ F<br>heckin here! | Pluto's. Th | is is              |
| YOUR SCOR               | ₹E                            |             |                    |
| 🔤 First                 | time @ Pluto'                 | s! (+5)     |                    |
| 😃 First                 | stop today (+1                | 1)          |                    |
|                         |                               | Total: 6 p  | oints              |
|                         | Erik P. is The I<br>Pluto's.  | Mayor of    |                    |
| 2                       | 2                             | 8           |                    |
| Friends Pla             | ces Tips                      | Badges      | More               |

| Free drink with platter purchase.<br>Unlocked for the mayor                                                                        |
|------------------------------------------------------------------------------------------------------------------------------------|
| Check-in Special                                                                                                                   |
| Adam will get you a fresh beverage today<br>during your session if you so choose!<br>Unlocked every check-in                       |
| Newble Special                                                                                                                     |
| Thanks for checking in! Please show your<br>checkin to our booth staff to receive a free<br>gift.<br>Unlocked on your 1st check-in |
| Loyalty Special                                                                                                                    |
| Free Potato Pancake with every 3rd<br>check in!<br>Unlocked every 3 check-ins                                                      |
| Special Offer                                                                                                                      |
| Buy any whole sandwich, wrap or salad<br>and a drink, and receive a FREE slice of<br>pumpkin cranberry cake!                       |

Unlocked for some other condition