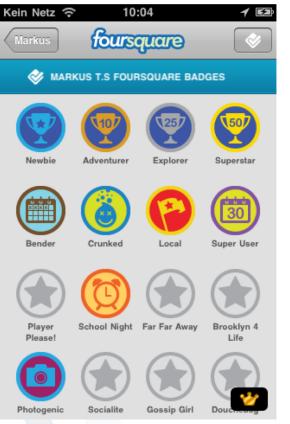

|
| Here and H<br>Here and Here and H | UU                     | Das wahrscheinlich beste<br>italienische Restaurant in<br>Bockenheim. Tolle Salatvariationen,<br>die Pasta ist großartig, das Ambiente |



### Example 2: Foursquare Check-In

Telekom 🔶 10:00 1 52 foursquare ORTE In Deiner Nähe Campus Westend / I.G. Farben Ca... Grüneburgplatz 1 638 Meter Rechts- und Wirtschaftswissensch... 435 Meter Chair Of Mobile Business & Multil... 1 479 Meter größter REWE Deutschlands Eschersheimer Landstr. 223 350 Meter 11 Sonderangebote in der Nähe 0)) Kallestraße 13, 60320 Frankfurt, Germany  $\bigcirc$ 673  $(\mathbb{Z})$ .... Freunde Orte Erkunden To-Do-Liste Markus





### Example 2 - Foursquare Gaming and Honor

### **General Badges**



### **Partner Badges**



### Example 2 - Foursquare Special Offers

Mayor Special

| .utl AT&T 3G            | 1:46 PM                       | *           | 79% 💷              |
|-------------------------|-------------------------------|-------------|--------------------|
| Places                  | Pluto's                       | ;           |                    |
| Pluto's<br>3055 Olin Av | e. (at Winches                | NE          | ECIAL<br>ARBY<br>→ |
| Check in                | People                        | Details     | Tips               |
|                         | e got you @ F<br>heckin here! | Pluto's. Th | is is              |
| YOUR SCOR               | ₹E                            |             |                    |
| 🔤 First                 | time @ Pluto'